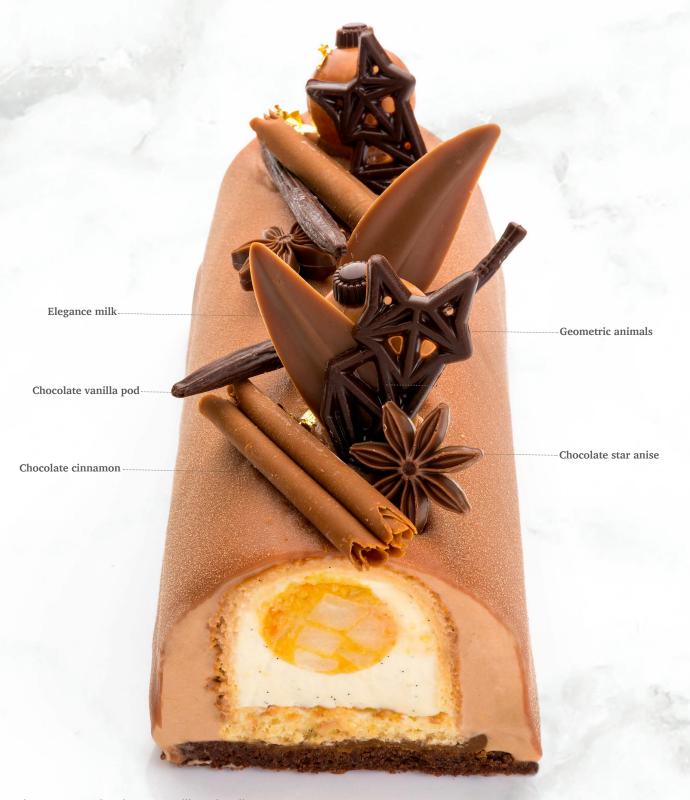

Oak leaf 77468 (156 pcs)

± 30 mm

± 56 mm

**Recipe: Three Musketeers** created by pastry chef Otto Tay

Recipe: Smoke almond chantilly created by pastry chef Otto Tay

Chocolate star anise 77308 (54 pcs) all year available

Chocolate cinnamon 77309 (45 pcs) all year available

Chocolate vanilla pod 77310 (48 pcs) all year available

Recipe: Autumn yule cake Pear, Vanilla and Praline created by pastry chef Bart de Gans

Recipe: Toffee apple pie created by pastry chef Michel Willaume