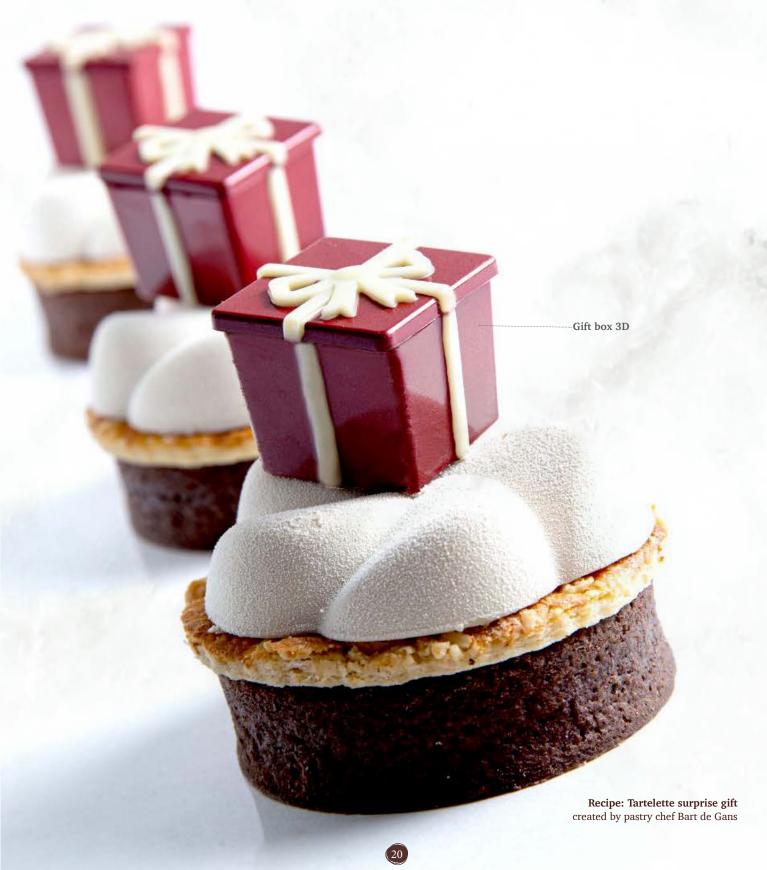

78351 (±182 pcs)



Holly leaf dark with berry 71416 (±182 pcs)



Mini pearl green 77319 (312 pcs) all year available



Green pearl 77320 (120 pcs) all year available



Snowball 77086 (40 pcs)

all year available



Mini pearl purple 77316 (312 pcs) all year available



Purple pearl 77321 (120 pcs) all year available



**Diamond** 77180 (80 pcs)

all year available



Mini pearl white 77329 (312 pcs) all year available



Pearl 77140 (120 pcs) all year available



Galaxy yellow 78338 (±304 pcs)

all year available



Mini pearl gold 77269 (312 pcs) all year available



Golden pearl 77323 (120 pcs) all year available



Galaxy dark 77134 (±304 pcs)

all year available







Recipe: Petits gâteaux "Pandan Pulut" made by pastry chef Otto Tay







Xmas bell 3D dark 11234 (294 pcs)





made by pastry chef Otto Tay





Sphere velvet white 8cm

Curvy leaf green

**Recipe: Mint glazier playground** created by pastry chef Graham Mairs





Merry Christmas seal 77335 (154 pcs)



Recipe: Bitter almond cake with cherries created by pastry chef Bart de Gans







Sprinkle X-mas baubles 38408 (0.8 kg)

Sprinkle stars dark 73419 (0.6 kg)

all year available

Sprinkle stars white 73417 (0.6 kg) all year available



Curls white 43114 (4 kg) all year available



Curls green 48128 (4 kg) all year available



all year available

#### **OUR CHEFS:**



Bart de Gans



**Graham Mairs** 



Maurits van der Vooren



Michel Willaume



Monica Kate



Otto Tay



INNOVATION IN CHOCOLATE



That's the Dopla Touch

#### **ORDER WAVES & AVAILABILITY**

Please use the indicated order