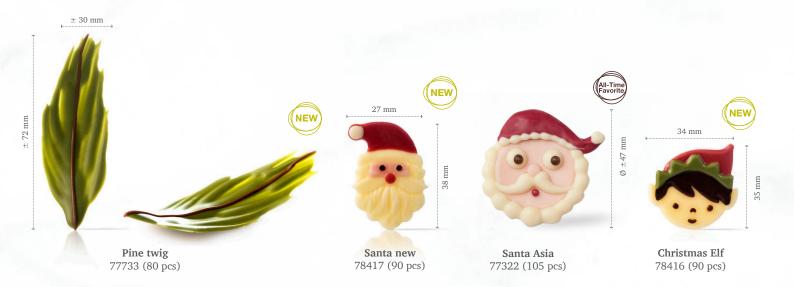

Recipe: Woodland cake caramel, hazelnut and ginger created by pastry chef Bart de Gans

Polar bear 77734 (90 pcs)

Santa belt buckle mini 78319 (240 pcs)

Santa belt buckle 77333 (132 pcs)

Flame 77071 (144 pcs) all year available

Gingerbread couple
77214
(100 pcs each = 200 pcs total)

Oak leaf 77468 (156 pcs)

White leaf 3D 77087 (96 pcs) all year available

Reindeer 77423 (40 pcs)

**Antler** 72803 (240 pcs)

Holly leaf green with berry 78351 (±182 pcs)