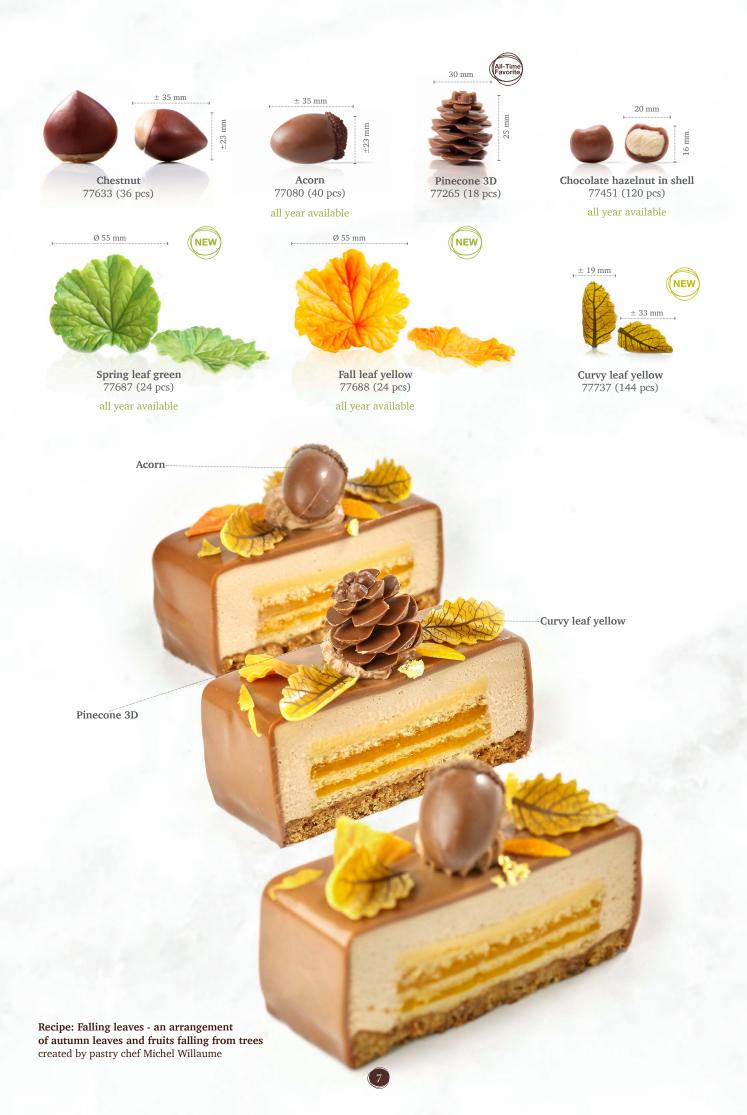

# Autumn & Halloween Collection

Recipe: Flan d'orange dessert created by pastry chef Bart de Gans

Geometric animals 72216 (210 pcs)

Toadstool 77324 (200 pcs) all year available

Mini toadstool 77558 (756 pcs) all year available

Chocolate cinnamon 77309 (45 pcs) all year available

Chocolate vanilla pod 77310 (48 pcs) all year available

Recipe: Autumn yule cake Pear, Vanilla and Praline created by pastry chef Bart de Gans

Recipe: Toffee apple pie created by pastry chef Michel Willaume