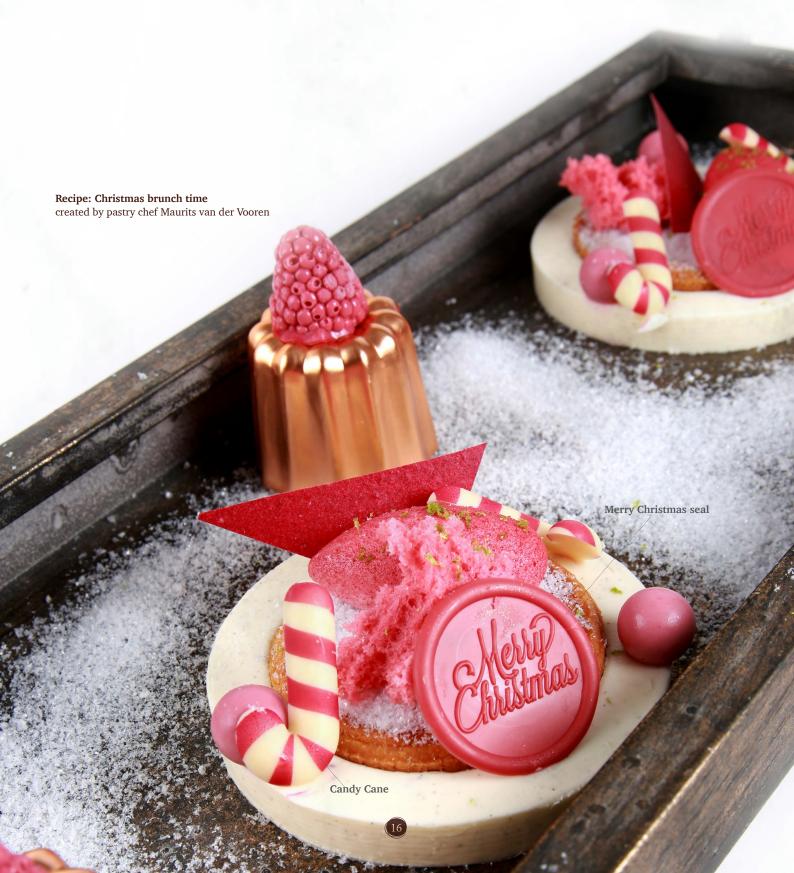

Xmas bell 3D dark 11234 (294 pcs)

made by pastry chef Otto Tay

Sphere velvet white 8cm

Curvy leaf green

**Recipe: Mint glazier playground** created by pastry chef Graham Mairs

Merry Christmas seal 77335 (154 pcs)

Recipe: Bitter almond cake with cherries created by pastry chef Bart de Gans

Sprinkle X-mas baubles 38408 (0.8 kg)

Sprinkle stars dark 73419 (0.6 kg)

all year available

Sprinkle stars white 73417 (0.6 kg) all year available