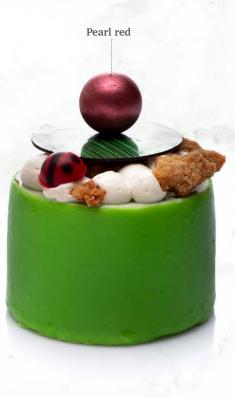

Purple pearl 77321 (120 pcs) all year available

**Diamond** 77180 (80 pcs)

all year available

Mini pearl white 77329 (312 pcs) all year available

Pearl 77140 (120 pcs) all year available

Galaxy yellow 78338 (±304 pcs)