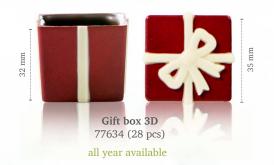

(240 pcs)



Holly leaf green with berry 78351 (±182 pcs)



Holly leaf dark with berry 71416 (±182 pcs)



Mini pearl green 77319 (312 pcs) all year available



Green pearl 77320 (120 pcs) all year available



Snowball 77086 (40 pcs)

all year available



Mini pearl purple 77316 (312 pcs) all year available



Purple pearl 77321 (120 pcs) all year available



**Diamond** 77180 (80 pcs)

all year available



Mini pearl white 77329 (312 pcs) all year available



Pearl 77140 (120 pcs) all year available



Galaxy yellow 78338 (±304 pcs)

all year available



Mini pearl gold 77269 (312 pcs) all year available



Golden pearl 77323 (120 pcs) all year available



Galaxy dark 77134 (±304 pcs)

all year available







Recipe: Petits gâteaux "Pandan Pulut" made by pastry chef Otto Tay







Xmas bell 3D dark 11234 (294 pcs)





made by pastry chef Otto Tay





Sphere velvet white 8cm

Curvy leaf green

**Recipe: Mint glazier playground** created by pastry chef Graham Mairs





Merry Christmas seal 77335 (154 pcs)



Recipe: Bitter almond cake with cherries created by pastry chef Bart de Gans







Sprinkle X-mas baubles 38408 (0.8 kg)

Sprinkle stars dark 73419 (0.6 kg)

all year available

Sprinkle stars white 73417 (0.6 kg) all year available



Curls white 43114 (4 kg) all year available



Curls green 48128 (4 kg) all year available



all year available

#### **OUR CHEFS:**



Bart de Gans



**Graham Mairs** 



Maurits van der Vooren



Michel Willaume



Monica Kate



Otto Tay



INNOVATION IN CHOCOLATE



That's the Dopla Touch

#### **ORDER WAVES & AVAILA