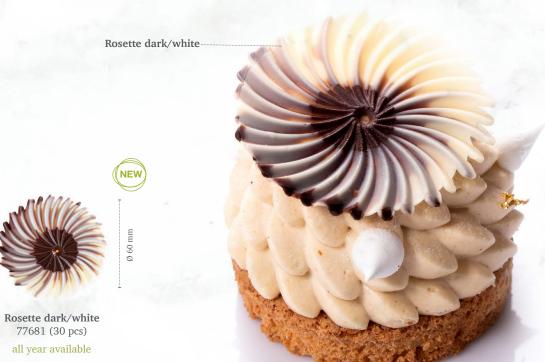

Oak leaf 77468 (156 pcs)

± 30 mm

± 56 mm

**Recipe: Three Musketeers** created by pastry chef Otto Tay

Recipe: Smoke almond chantilly created by pastry chef Otto Tay

Chocolate star anise 77308 (54 pcs) all year available