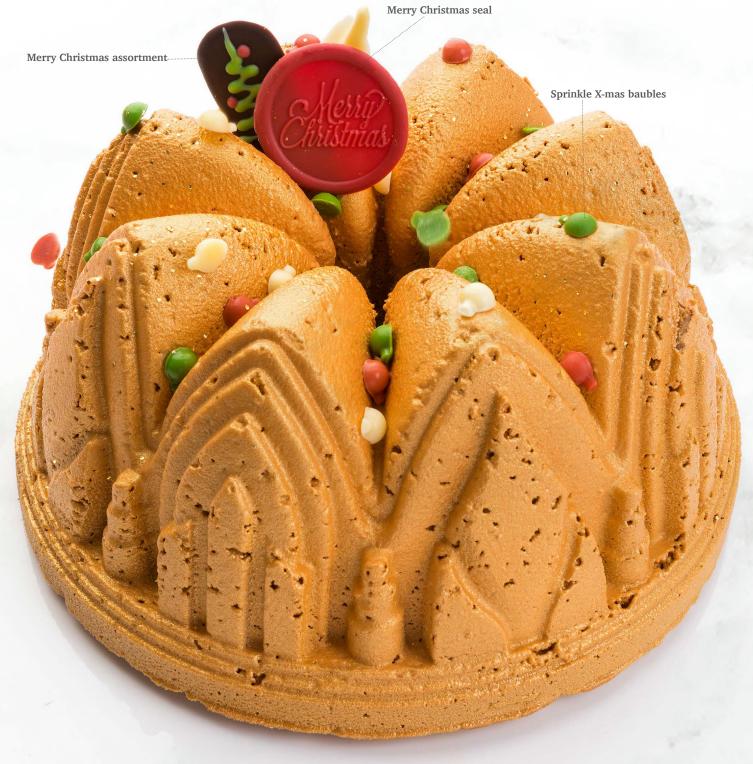

Mini elegance green 77318 (576 pcs) all year available

Recipe: Petits gâteaux "Party Merry" created by pastry chef Otto Tay

Merry Christmas assortment 77211 (63 pcs each = 189 pcs total)

Comic assortment 78341 (153 pcs)

Xmas bell 3D dark 11234 (294 pcs)

made by pastry chef Otto Tay

Sphere velvet white 8cm

Curvy leaf green

**Recipe: Mint glazier playground** created by pastry chef Graham Mairs

Merry Christmas seal 77335 (154 pcs)